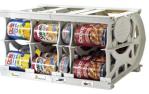

Harvest Under the Bed #11930 Retail: \$99.99 Q-Club: \$75.99 **SALE: \$69.99** 

**Cansolidator Cupboard** #16551 Retail: \$34.99 Q-Club: \$19.49 SALE: \$17.09

**Cansolidator Pantry** #16552 Retail: \$44.99 Q-Club: \$21.49 **SALE: 18.99** 